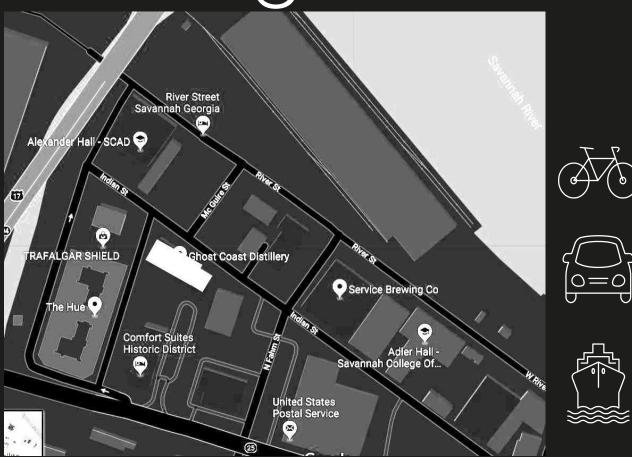

# Building & Site

641 Indian St., Savannah, GA, 31401

'KODET'LENS

Kodak

Brownie Flash B CAMERA

MADE IN ENGLAND BY KODAK LIMITED LONDON

#### 641 Indian St, Savannah,GA, 31401

Nearby are educational facilities, student apartment living, hotels, a postal office, construction buildings and collective businesses

Foot traffic and vehicular traffic are both moderate, increasing on River and W Bay st

A main highway runs transverse to the building

The Savannah River includes passing ships that create noise interference