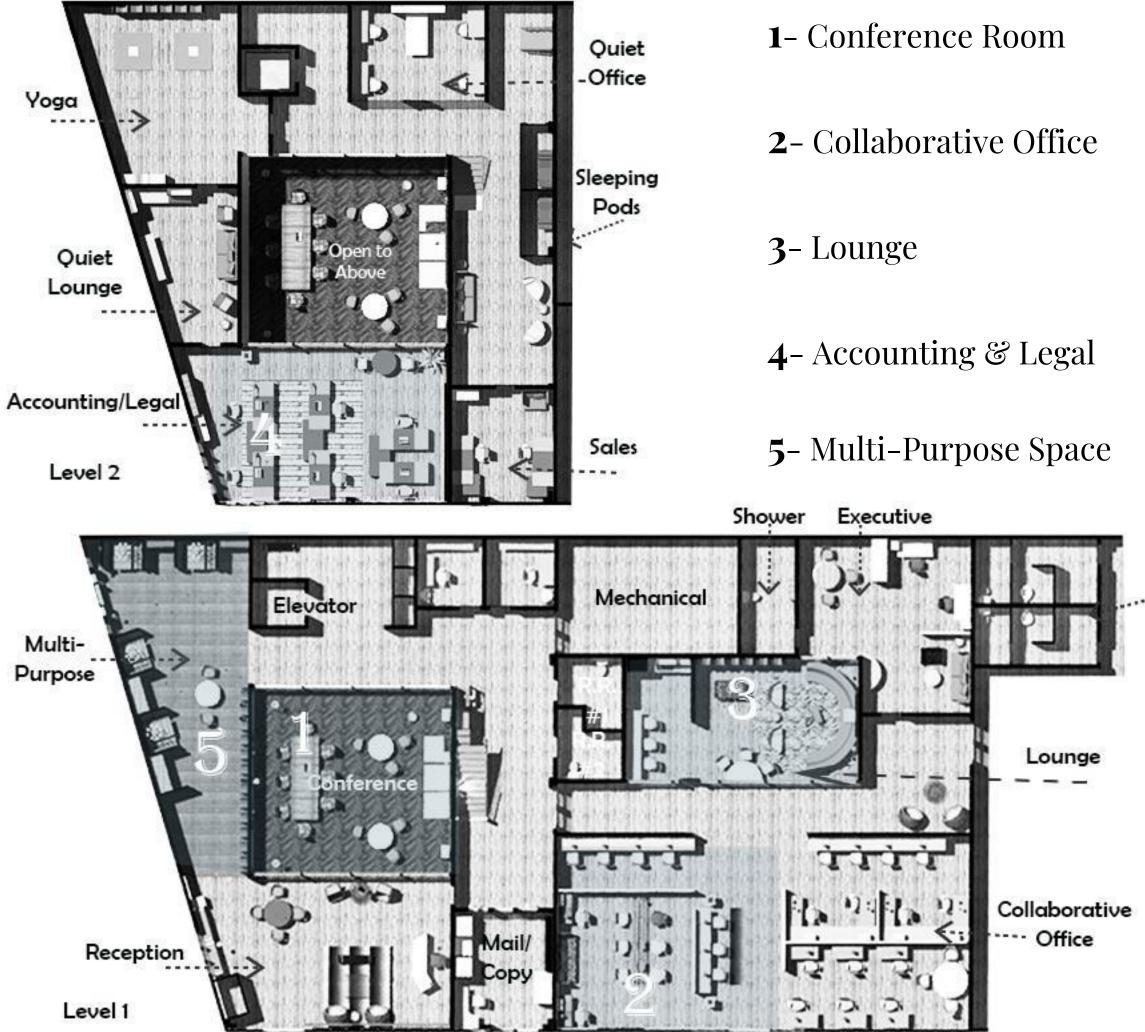

truction buildings and collective businesses



Foot traffic and vehicular traffic are both moderate, increasing on River and W Bay st

A main highway runs transverse to the building



The Savannah River includes passing ships that create noise interference



### CURATOR

Curator- a keeper or custodian of a museum or collection



#### 66

The role of the curator is to assemble, document and present artistic and cultural collections not only with an appreciation for an objects' intentions but with the foresight of that objects' potential. These key components are the backbone to the St. Frank brand, by preserving the authentic artisans' handiwork, not only is there a provision for economic support but the opportunity for creative collaboration on a

global scale







### Floorplans





Female ... W.C. Male W.C.

## Perspectives









#### COLLABORATIVE







#### MULTI-PURPOSE



#### STAIRCASE