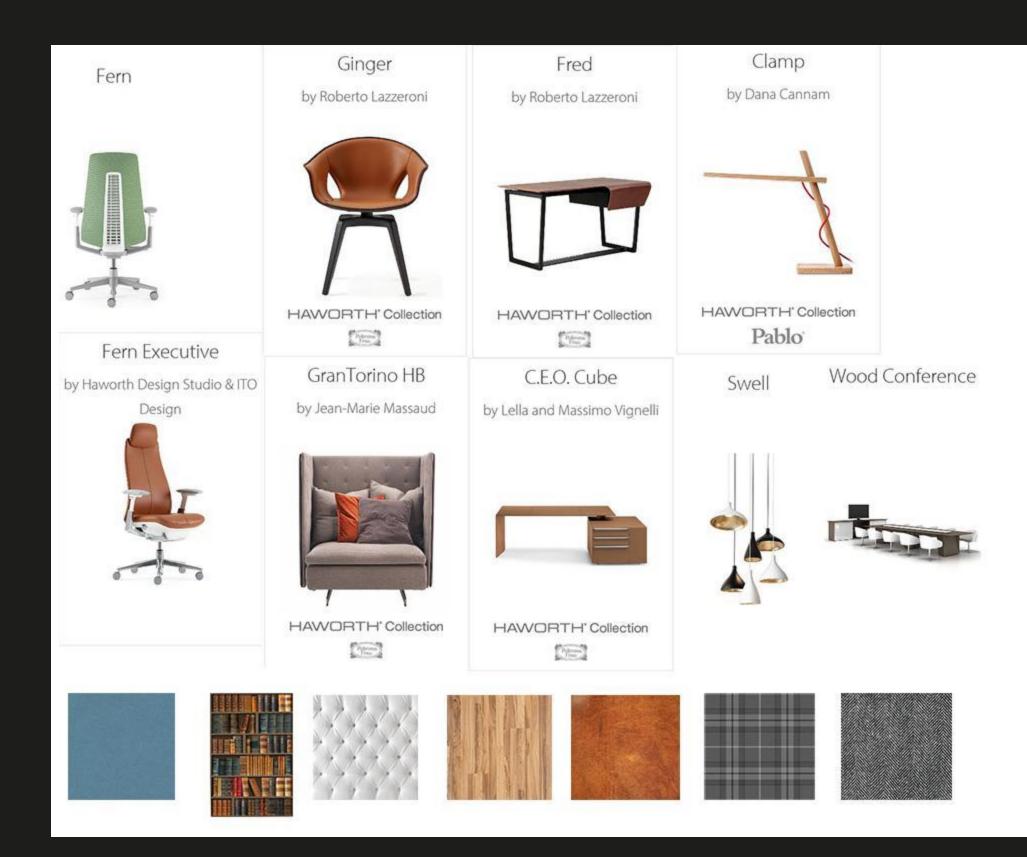

ver and W Bay st

A main highway runs transverse to the building



The Savannah River includes passing ships that create noise interference



### CURATOR

Curator- a keeper or custodian of a museum or collection



#### 66

The role of the curator is to assemble, document and present artistic and cultural collections not only with an appreciation for an objects' intentions but with the foresight of that objects' potential. These key components are the backbone to the St. Frank brand, by preserving the authentic artisans' handiwork, not only is there a provision for economic support but the opportunity for creative collaboration on a

global scale







### Floorplans





Female ... W.C. Male W.C.

## Perspectives









#### COLLABORATIVE







#### MULTI-PURPOSE



#### STAIRCASE