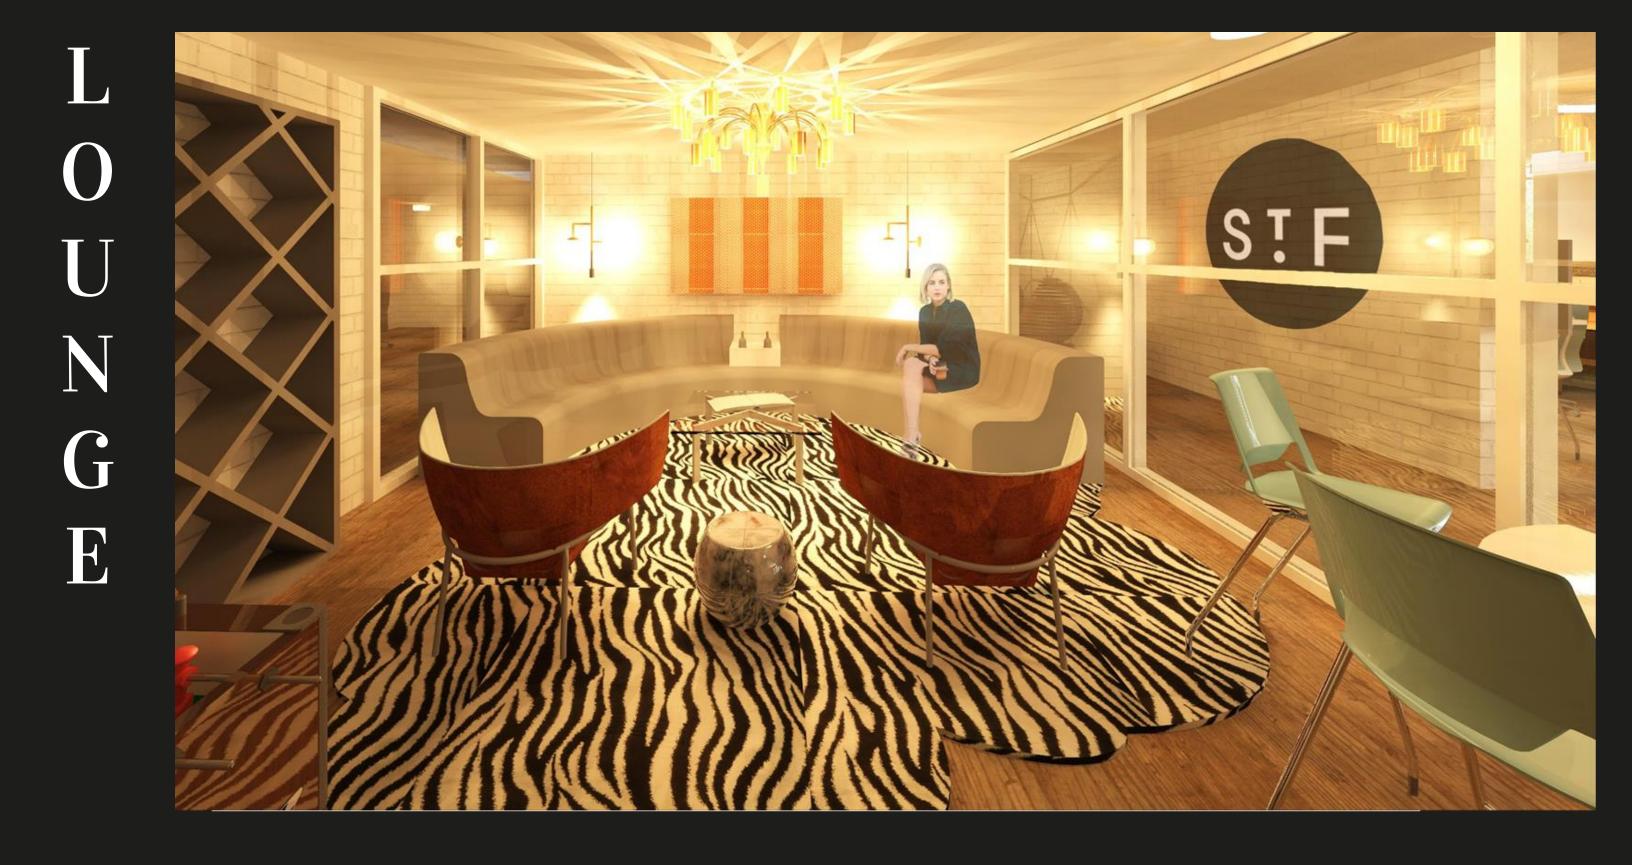

traffic are both moderate, increasing on River and W Bay st

A main highway runs transverse to the building



The Savannah River includes passing ships that create noise interference



### CURATOR

Curator- a keeper or custodian of a museum or collection



#### 66

The role of the curator is to assemble, document and present artistic and cultural collections not only with an appreciation for an objects' intentions but with the foresight of that objects' potential. These key components are the backbone to the St. Frank brand, by preserving the authentic artisans' handiwork, not only is there a provision for economic support but the opportunity for creative collaboration on a

global scale







### Floorplans





Female ... W.C. Male W.C.

## Perspectives









#### COLLABORATIVE







#### MULTI-PURPOSE



#### STAIRCASE