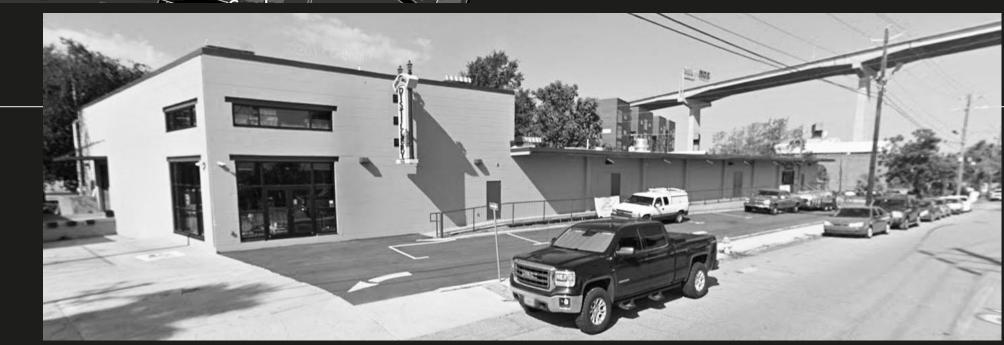

# Building & Site

641 Indian St., Savannah, GA, 31401

'KODET'LENS

Kodak

Brownie Flash B CAMERA

MADE IN ENGLAND BY KODAK LIMITED LONDON

#### 641 Indian St, Savannah,GA, 31401

Nearby are educational facilities, student apartment living, hotels, a postal office, construction buildings and collective businesses

Foot traffic and vehicular traffic are both moderate, increasing on River and W Bay st