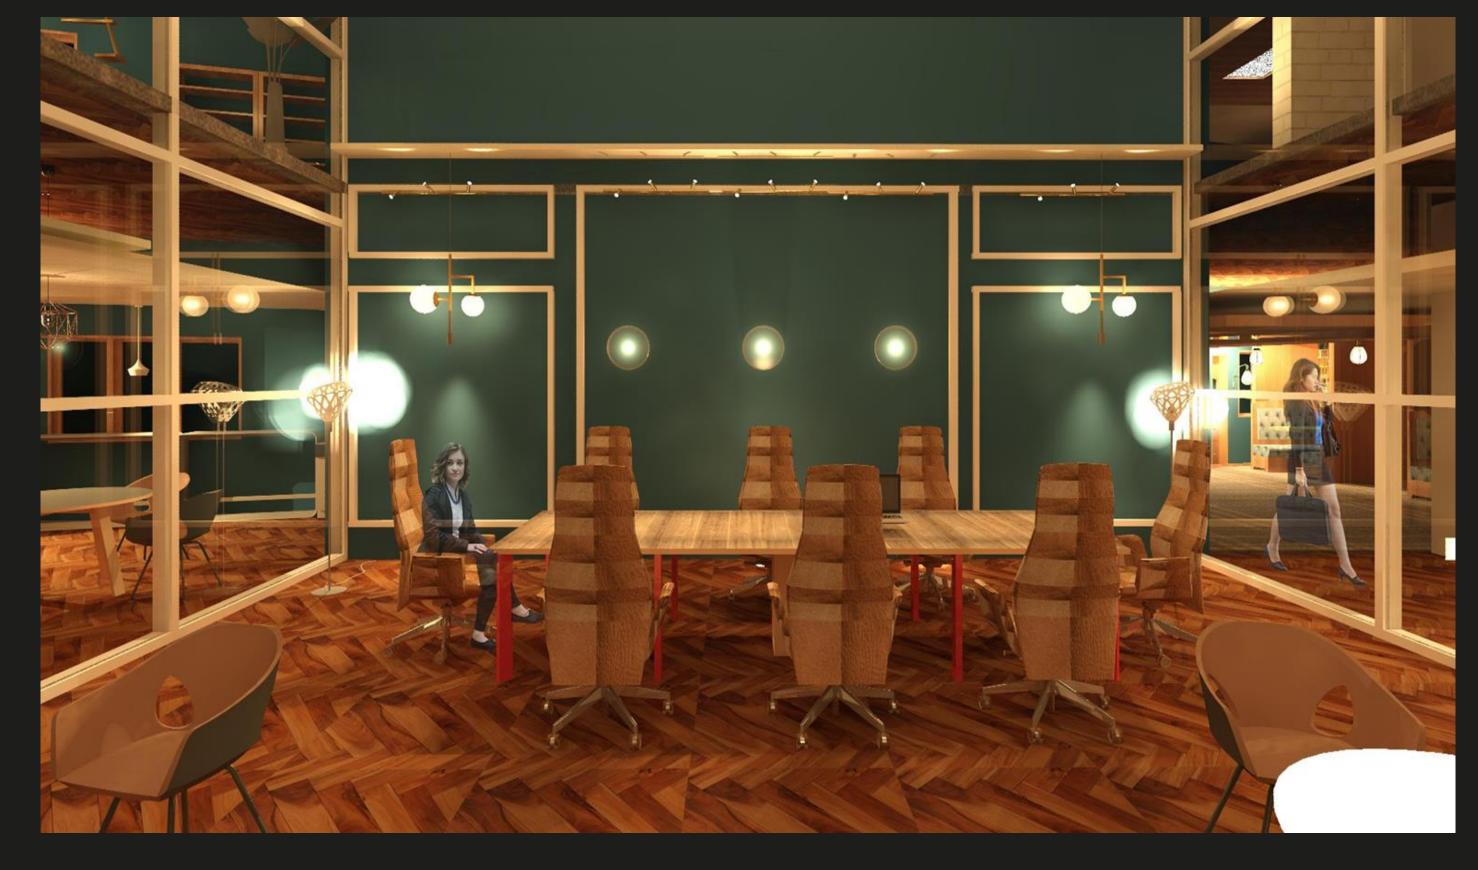

ot traffic and vehicular traffic are both moderate, increasing on River and W Bay st

A main highway runs transverse to the building



The Savannah River includes passing ships that create noise interference



### CURATOR

Curator- a keeper or custodian of a museum or collection



#### 66

The role of the curator is to assemble, document and present artistic and cultural collections not only with an appreciation for an objects' intentions but with the foresight of that objects' potential. These key components are the backbone to the St. Frank brand, by preserving the authentic artisans' handiwork, not only is there a provision for economic support but the opportunity for creative collaboration on a

global scale







### Floorplans





Female ... W.C. Male W.C.

## Perspectives









#### COLLABORATIVE







#### MULTI-PURPOSE



#### STAIRCASE