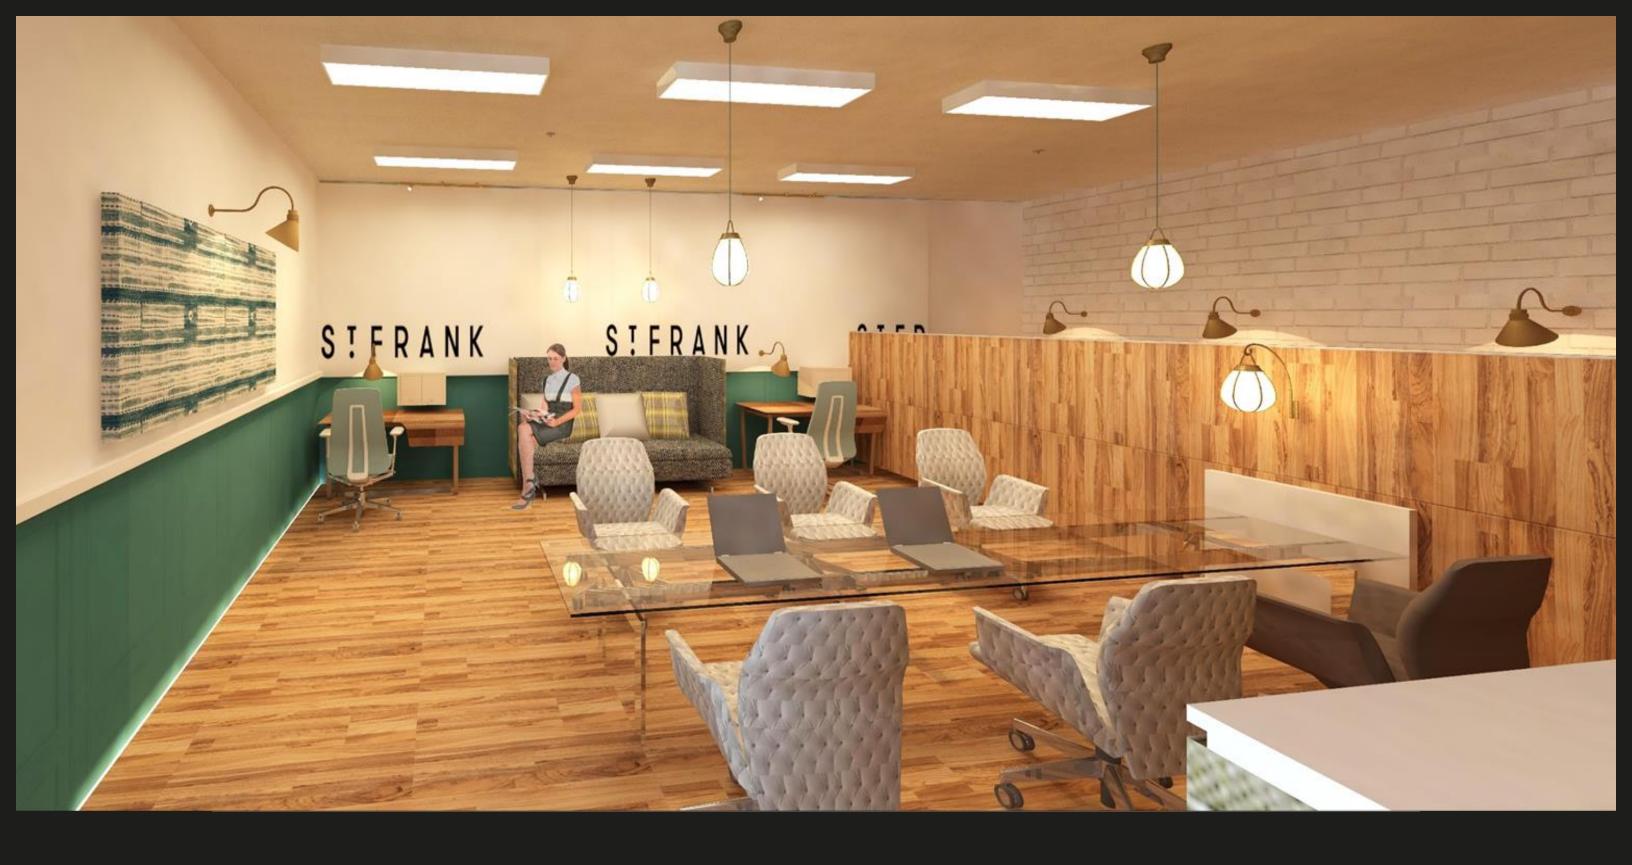

traffic and vehicular traffic are both moderate, increasing on River and W Bay st

A main highway runs transverse to the building



The Savannah River includes passing ships that create noise interference



### CURATOR

Curator- a keeper or custodian of a museum or collection



#### 66

The role of the curator is to assemble, document and present artistic and cultural collections not only with an appreciation for an objects' intentions but with the foresight of that objects' potential. These key components are the backbone to the St. Frank brand, by preserving the authentic artisans' handiwork, not only is there a provision for economic support but the opportunity for creative collaboration on a

global scale







### Floorplans





Female ... W.C. Male W.C.

## Perspectives









#### COLLABORATIVE







#### MULTI-PURPOSE



#### STAIRCASE